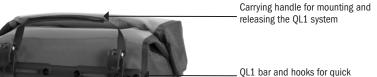

## Rear pannier (pair) with roll closure and QL1 system

fastening and release

— D-ring for shoulder strap (optional)

Semi-elliptical hook rail with QL hook (adjustable in 15° steps)

 Edge protector with slots for mounting the ORTLIEB carrying system