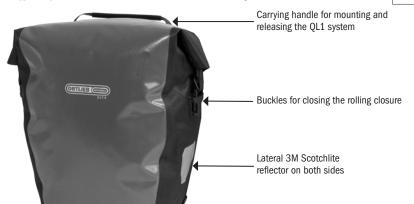

## Rear pannier (pair) with roll closure and QL1 system

fastening and release

— D-ring for shoulder strap (optional)

Semi-elliptical hook rail with QL hook (adjustable in 15° steps)

 Edge protector with slots for mounting the ORTLIEB carrying system