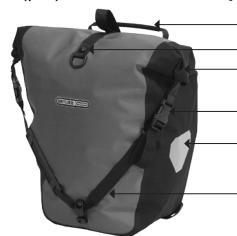

## Rear pannier (pair) with roller closure and QL2 system

Release handle for mounting and releasing the QL2 system, carrying handle

- Additional fastening with strap, buckle and D-ring

Rolling closure

Buckles for closing the rolling closure at the top or for attaching the shoulder strap

Two lateral 3M Scotchlite reflectors

Shoulder strap with padding, serves as compression strap

magazine trekking bike, 5/2009, Sep.-Oct. 2009

Award by VSF e.V. (Association of Independent Bicycle Dealers) 2008

Cycling Plus (UK), Recommended Buy, May/June 2007

QL2 bar for quick fastening and release

Elliptical hook rail

Rotatable QL2 anchoring hook (45° steps)

Edge protector with slots for mounting the carrying system