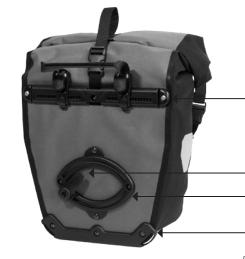

Cycling Plus (UK), Recommended Buy, May/June 2007

QL2 bar for quick fastening and release

Elliptical hook rail

Rotatable QL2 anchoring hook (45° steps)

Edge protector with slots for mounting the carrying system